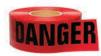

### **Lighted Cone Bar**

Our Cone Bars convert traffic cones into a highly visible barricade in seconds!

- · Orange/White Cone Bars form an instant barrier
- · Highly portable, versatile and reusable
- · Highly visible and reflective at night.
- · Cones Sold Separately!