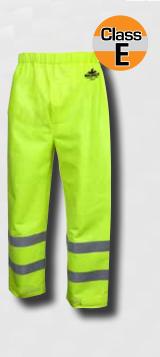

#### FR Elastic Waist Pant

Sizes M-X5

- FR PVC/Meta-Aramid
- Dual Band 2" Silver FR reflective stripes
- Adjustable hook and loop ankle straps
- Fly Front

Tested in accordance with ASTM F903 – Standard Test Method for Resistance of Materials used in Protective Clothing to Penetration by Liquids