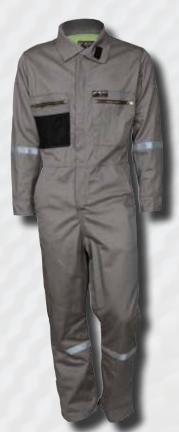

## **5.5oz FR Ripstop Inherent Blend**

5.5oz FR Ripstop Inherent Blend

EXTREME MOISTURE WICKING AND ANTI-STATIC PROPERTIES TWICE THE DURABILITY OF COTTON

**Patented Ventilated** 

Rear Cape with FR Mesh

IMPROVES AIR FLOW REDUCES BODY BURN UP TO 50%\*

**Tool Pocket** 

Underarm Vents with FR Mesh

**Patented Ventilated** 

IMPROVES AIR FLOW REDUCES BODY BURN UP TO 50%\*

CAT 2 ATPV 8.9 cal/cm<sup>2</sup>

UP TO 50%\*

**Zipped Chest Pocket** 

**FR Mesh Gas Monitor Pocket** 

POWERED BY

Summit Breeze®

TECHNOLOGY

SBC2011 Gray Color

SBC2012 Navy Blue Color

SBC2013 Tan Color

SBC2014 Red Color