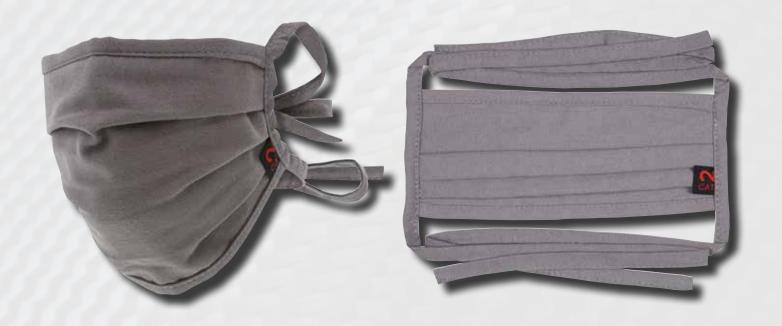

### **5.5oz FR Westex DH Mask**

- 48% Lenzing, 40% Modacrylic, 12% Aramid
- Fabric is 2112 UL certified
- Tested to ASTM 1930
- NFPA 70E certified
- CAT 2 ATPV 6.6 cal/cm<sup>2</sup>
- · Double Layer of Westex DH
- 3 Ply design for better fit around face
- 2 Adjustable tie on loops, better fit for wearer

CAT 2 ATPV 6.6 cal/cm<sup>2</sup>

5.5oz FR Fabric

#### **BLCVCX** Black Color