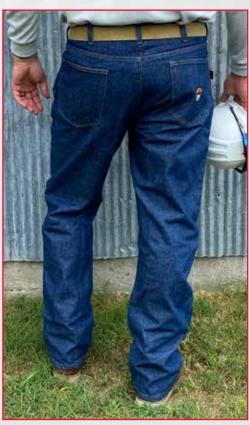

## **Legacy FR Denim**

- 13oz FR Max Comfort<sup>™</sup> 100% Cotton Denim
- · Enzyme wash for softness, comfort, and a great look
- Reinforced belt loops
- Three sided coin pocket
- Double needle stitched with Aramid thread in high wear areas
- 8" single needle topstitch at top of out seam for durability
- · All stress points bar tacked for extended wear
- Two large patch pockets on seat

13oz FR Max Comfort™ Heavy Weight Indigo Denim

Three Sided Coin Pocket

Two Large Patch Pockets on Seat

CAT 2 ATPV 20.0 cal/cm<sup>2</sup>

## **P2D**Blue Denim Color