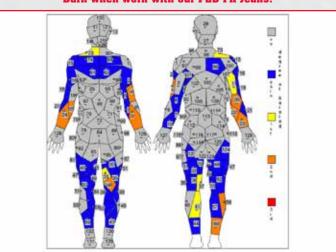

### Elite Level Burn Performance

\*Less Than 8% Body Burn
\*O% 3rd Degree Body Burn

Tested Independently at Aitex 5.5oz Inherent FR Blend Coverall Powered by Summit Breeze®

Total Energy 126.2 kJ 4.4% 2<sup>nd</sup> Degree Body Burn

0% 3<sup>rd</sup> Degree Body Burn

Caper -

Total Energy 130.5 kJ 7.1% 2<sup>nd</sup> Degree Body Burn

0% 3<sup>rd</sup> Degree Body Burn

Total Energy 136 kJ 7.9% 2<sup>nd</sup> Degree Body Burn

0% 3<sup>rd</sup> Degree Body Burn