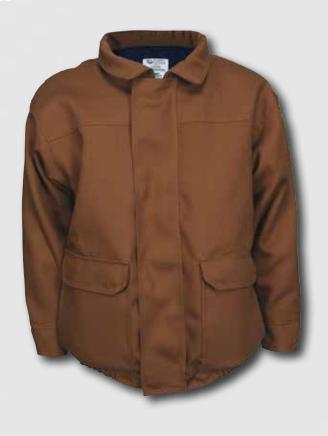

### FR Summit Freeze® Insulated Chore Coat

7oz twill cotton outer 10oz quilted modacrylic liner

2-way FR zipper front FR hook/loop tabs storm flap

- 7-ounce twill cotton outer material
- 10-ounce quilted modacrylic liner for warmth and added protection
- CAT 3 ATPV 35 cal/cm<sup>2</sup>
- ASTM F1506 Electric Arc Protection
- NFPA 2112 and NFPA 70E
- ASTM 1930 Tested, Certified
- 2-way FR zipper front with FR hook and loop tabs on storm flap
- 4 outer pockets 2 chest pockets and 2 inset hand warmer pockets
- One inner patch pocket
- Inner sleeves add additional protection
- FR Hook and Loop adjustable wrist straps for personal fit
- Double needle stitched with FR Nomex® thread for durability
- Pleated action back provides arms with 360-degree full range of motion
- Adjustable FR Hook and Loop closure on each sleeve cuff

CAT 3 ATPV 35 cal/cm<sup>2</sup>

**One Inner Patch Pocket** 

POWERED BY

Summit Breeze®

TECHNOLOGY