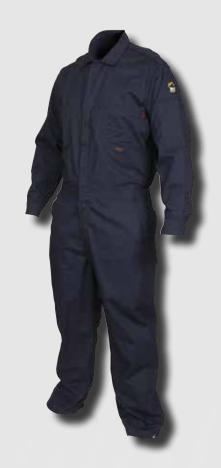

### 7oz FR Westex UltraSoft® Material

7oz FR Westex UltraSoft® Material

DOUBLE NEEDLE STITCHED WITH NOMEX® THREAD IN HIGH WEAR AREAS FOR DURABILITY

5 Pockets

- Nomex® triple stitched seams for increased strength on major seams for durability
- Heavy duty two-way YKK® brass break-away zipper
- Protective storm flap with snap closure to cover front zipper
- Two chest pockets, left pocket with pen tunnel
- Two front hip pockets on coverall pants
- · Side pass through with snap closure
- Two back patch pockets
- · Bi-swing action back gussets for ease of movement
- Tool pocket on right leg
- Adjustable snap closure on cuff of sleeves

#### **Zipper Front with Button Top**

CAT 2 ATPV 8.7 cal/cm<sup>2</sup>

**CCMG**Gray Color

## **CCMN**Navy Blue Color