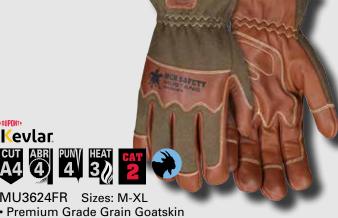

up>®</sup> thread
- Arc rated 28.6 cal/cm<sup>2</sup> (HRC3/CAT3)
- Heat Attenuation Factor, HAF = 94%
- Fourchette panels for enhanced fit
- · Shirred elastic wrist

#### Kevlar.













- Premium Grade Grain Goatskin
- 5 inch split cowhide bell cuff
- Wing Thumb
- Rolled Leather Hem
- · A second layer of premium brown goatskin in the palm, fingertips and knuckle
- Double stitched, sewn with DuPont<sup>™</sup> Kevlar<sup>®</sup> thread
- Arc rated 28.6 cal/cm<sup>2</sup> (HRC3/CAT3)
- Shirred elastic around entire wrist

\*3 Month Guaranteed **Wear Life!** 











CAT 3 ATPV 35 cal/cm<sup>2</sup>







- Lined with DuPont<sup>™</sup> Kevlar<sup>®</sup> 360° cut protection
- · Premium goatskin high tensile strength
- · Double stitched with Kevlar® thread greater seam strength





MU3624FR Sizes: M-XL

- Premium Grade Grain Goatskin
- Nomex® fabric back excellent thermal stability
- Ergonomic double leather pattern
- Sewn with DuPont<sup>™</sup> Kevlar<sup>®</sup> thread
- 2 1/2" cuff with shirred elastic around entire wrist















- Premium brown goatskin leather
- 13 gauge DuPont<sup>™</sup> Kevlar<sup>®</sup> lined
- · Wing style thumb
- Double stitched, sewn with DuPont<sup>™</sup> Kevlar<sup>®</sup> thread
- Fourchette panels for enhanced fit
- Arc rating of 61.4 cal/cm<sup>2</sup> (HRC4 / CAT4)
- · Shirred elastic around entire wrist















- Premium Grade Grain Goatskin
- Lined with DuPont<sup>™</sup> Kevlar<sup>®</sup>
- Nomex® back of hand
- 2.5 inch cuff
- Wing Thumb
- Double stitched, sewn with DuPont<sup>™</sup> Kevlar<sup>®</sup> threa