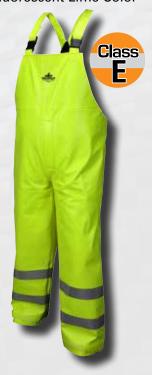

#### **FR Bib Pant**

- FR PVC/Meta-Aramid
- Easy release FR suspender straps

Sizes M-X5

- Dual Band 2" Silver FR reflective stripes
- Fly Front, adjustable side snaps
- Adjustable hook and loop ankle straps