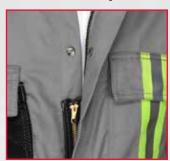

## 7oz FR 100% Cotton

7oz FR 100% Cotton Material

DOUBLE NEEDLE STITCHED WITH NOMEX® THREAD IN HIGH WEAR AREAS FOR DURABILITY

Patented Ventilated Rear Cape with FR Mesh

IMPROVES AIR FLOW REDUCES BODY BURN UPTO 50%\*

Patented Ventilated Underarm Vents with FR Mesh

IMPROVES AIR FLOW REDUCES BODY BURN UP TO 50%\*

CAT 2 ATPV 8.7 cal/cm<sup>2</sup>

FR Mesh Gas Monitor Pocket

**Tool Pocket** 

**Zipped Chest Pocket** 

POWERED BY

Summit Breeze®

TECHNOLOGY

SBC2031 Gray Color

**\$BC2035**Royal Blue Color

FR 3" Contrasting Trim with 1" Silver Reflective Core with X pattern on Back