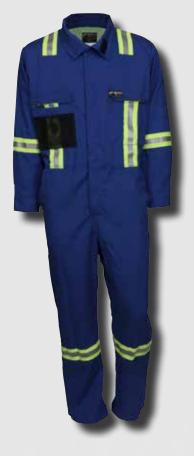

## 7oz FR 100% Cotton

7oz FR 100% Cotton Material

DOUBLE NEEDLE STITCHED WITH NOMEX® THREAD IN HIGH WEAR AREAS FOR DURABILITY

Patented Ventilated Rear Cape with FR Mesh

IMPROVES AIR FLOW REDUCES BODY BURN UPTO 50%\*

Patented Ventilated Underarm Vents with FR Mesh

IMPROVES AIR FLOW REDUCES BODY BURN UP TO 50%\*

CAT 2 ATPV 8.7 cal/cm<sup>2</sup>

FR Mesh Gas Monitor Pocket

**Tool Pocket** 

**Zipped Chest Pocket** 

POWERED BY

Summit Breeze®

TECHNOLOGY

SBC2031 Gray Color

**\$BC2035**Royal Blue Color

FR 3" Contrasting Trim with 1" Silver Reflective Core with X pattern on Back