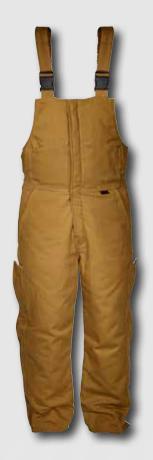

### **FR Summit Freeze Insulated Workwear**

- 11oz FR 100% FR duck cotton outer
- CAT 3 ATPV 34.8 cal/cm<sup>2</sup>
- 10oz FR quilted modacrylic liner
- Bi-Swing action back for comfort
- Zipper front covered by storm flap
- Over-sized zipper pull for ease of use with gloves
- No exposed metal
- 2 Insulated hand warmer pockets over flap pockets,
   4 total outer pockets
- 1 Inside left pocket
- Elastic bottom for fit and to help keep jacket from riding up

- 12oz FR Max Comfort<sup>™</sup> 100% Cotton Canvas Outer Shell
- CAT 3 ATPV 38 cal/cm<sup>2</sup>
- 11.5oz FR quilted lining 100% FR treated cotton and non-woven modacrylic batting
- FR Aramid double stitched seams on main seams
- 2 chest pockets with concealed snap closure
- Protective storm flap covers 2-way #10 brass non-separating front zipper
- Heavy weight 2" adjustable elasticized straps with FR heat resistant buckles
- Two rear pockets with concealed snap closures

   no flaps
- Vented legs w/10m FR zipper closure, 28".
   The zipper is protected by storm flaps with snap closures
- Elastic waist
- · Hip pockets with snap closure

l loz 100% FR Insulated Summit Freeze®

CAT 3 ATPV 34.8 cal/cm<sup>2</sup>