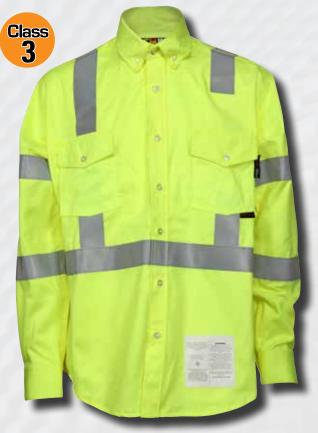

## **Summit Breeze® 7oz FR Shirts**

7oz FR 100% Cotton Material

DOUBLE NEEDLE STITCHED WITH NOMEX®THREAD IN HIGH WEAR AREAS FOR DURABILITY

Patented Triple Vent Technology

IMPROVES AIR FLOW REDUCES BODY BURN UP TO 50%\*

CAT 2 ATPV 8.7 cal/cm<sup>2</sup>

- 7oz FR 100% Cotton Material
- Patented Triple Vent Technology
- Nomex® double stitched seams for increased strength
- Button-Down Collar
- Two chest pockets with flap and button closures
- · Adjustable two button closure on each sleeve cuff

POWERED BY

Summit Breeze®

TECHNOLOGY