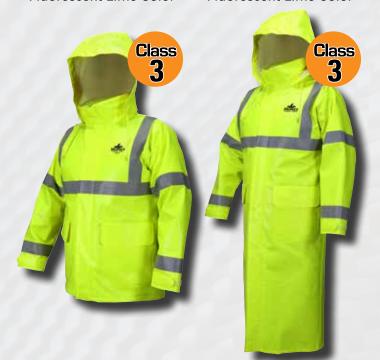

#### **FR** Jacket

Sizes M-X5

- FR PVC/Meta-Aramid
- Sturdy zipper front with large storm flap
- Cape ventilated back with D-Ring access
- 2" Silver FR reflective stripes
- Two front patch pockets
- Adjustable/attached drawstring hood
- Adjustable hook and loop wrist closures

#### FR 49" Rain Coat

Sizes M-X5

- FR PVC/Meta-Aramid
- Sturdy zipper front with large snap over flaps
- 2" Silver FR reflective stripes
- Two front patch pockets
- Adjustable/oversized attached hideaway drawstring hood
- Standup collar for added protection
- Adjustable hook and loop wrist closures