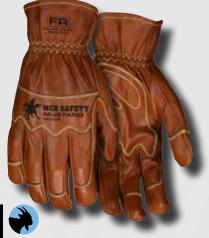

cuff
- Wing Thumb
- Rolled Leather Hem
- · A second layer of premium brown goatskin in the palm, fingertips and knuckle
- Double stitched, sewn with DuPont<sup>™</sup> Kevlar<sup>®</sup> thread
- Arc rated 28.6 cal/cm<sup>2</sup> (HRC3/CAT3)
- Shirred elastic around entire wrist

\*3 Month Guaranteed **Wear Life!** 











CAT 3 ATPV 35 cal/cm<sup>2</sup>







- Lined with DuPont<sup>™</sup> Kevlar<sup>®</sup> 360° cut protection
- · Premium goatskin high tensile strength
- · Double stitched with Kevlar® thread greater seam strength





MU3624FR Sizes: M-XL

- Premium Grade Grain Goatskin
- Nomex® fabric back excellent thermal stability
- Ergonomic double leather pattern
- Sewn with DuPont<sup>™</sup> Kevlar<sup>®</sup> thread
- 2 1/2" cuff with shirred elastic around entire wrist















- Premium brown goatskin leather
- 13 gauge DuPont<sup>™</sup> Kevlar<sup>®</sup> lined
- · Wing style thumb
- Double stitched, sewn with DuPont<sup>™</sup> Kevlar<sup>®</sup> thread
- Fourchette panels for enhanced fit
- Arc rating of 61.4 cal/cm<sup>2</sup> (HRC4 / CAT4)
- · Shirred elastic around entire wrist















- Premium Grade Grain Goatskin
- Lined with DuPont<sup>™</sup> Kevlar<sup>®</sup>
- Nomex® back of hand
- 2.5 inch cuff
- Wing Thumb
- Double stitched, sewn with DuPont<sup>™</sup> Kevlar<sup>®</sup> thread
- Arc rated 24.7 cal/cm<sup>2</sup> (HRC2 / CAT2)
- Heat Attenuation Factor, HAF = 91.3%
- · Shirred elastic around entire wrist



\*3 Month Guaranteed

**Wear Life!** 







CAT 3 ATPV 35 cal/cm<sup>2</sup>





## Memphis Series

#### Memphis Ser