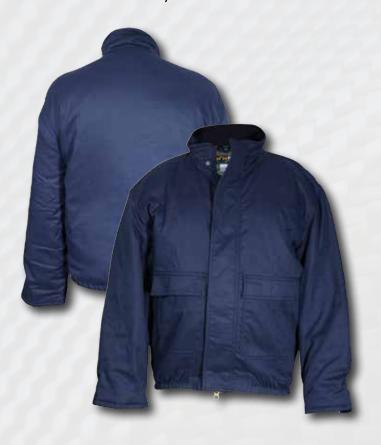

### FR Summit Freeze® Insulated Chore Coat

7oz twill cotton outer 10oz quilted modacrylic liner

2-way FR zipper front FR hook/loop tabs storm flap

- 7-ounce twill cotton outer material
- 10-ounce quilted modacrylic liner for warmth and added protection
- CAT 3 ATPV 35 cal/cm<sup>2</sup>
- ASTM F1506 Electric Arc Protection
- NFPA 2112 and NFPA 70E
- ASTM 1930 Tested, Certified
- 2-way FR zipper front with FR hook and loop tabs on storm flap
- 4 outer pockets 2 chest pockets and 2 inset hand warmer pockets
- One inner patch pocket
- Inner sleeves add additional protection
- FR Hook and Loop adjustable wrist straps for personal fit
- Double needle stitched with FR Nomex® thread for durability
- Pleated action back provides arms with 360-degree full range of motion
- Adjustable FR Hook and Loop closure on each sleeve cuff

CAT 3 ATPV 35 cal/cm<sup>2</sup>

**One Inner Patch Pocket** 

POWERED BY

Summit Breeze®

TECHNOLOGY