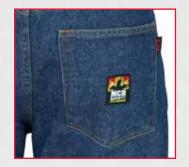

## **Legacy FR Denim**

- 13oz FR Max Comfort<sup>™</sup> 100% Cotton Denim
- · Enzyme wash for softness, comfort, and a great look
- Reinforced belt loops
- Three sided coin pocket
- Double needle stitched with Aramid thread in high wear areas
- 8" single needle topstitch at top of out seam for durability
- · All stress points bar tacked for extended wear
- Two large patch pockets on seat

13oz FR Max Comfort™ Heavy Weight Indigo Denim

Three Sided Coin Pocket

Two Large Patch Pockets on Seat

CAT 2 ATPV 20.0 cal/cm<sup>2</sup>

## **P2D**Blue Denim Color