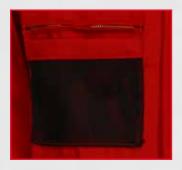

#### **Front Pen Pocket**

- 5.5oz FR Inherent Blend Material
- Patented Triple Vent Technology
- Nomex® double stitched seams for increased strength
- Button-down collar

POWERED BY

Summit Breeze®

TECHNOLOGY

**Tool Pocket** 

Underarm Vents with FR Mesh

**Patented Ventilated** 

IMPROVES AIR FLOW REDUCES BODY BURN UP TO 50%\*

CAT 2 ATPV 8.9 cal/cm<sup>2</sup>

UP TO 50%\*

**Zipped Chest Pocket** 

**FR Mesh Gas Monitor Pocket** 