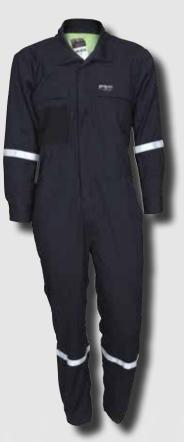

## 7oz FR 100% Cotton

7oz FR 100% Cotton Material

DOUBLE NEEDLE STITCHED WITH NOMEX® THREAD IN HIGH WEAR AREAS FOR DURABILITY

Patented Ventilated Rear Cape with FR Mesh

IMPROVES AIR FLOW REDUCES BODY BURN UPTO 50%\*

Patented Ventilated Underarm Vents with FR Mesh

IMPROVES AIR FLOW REDUCES BODY BURN UP TO 50%\*

CAT 2 ATPV 8.7 cal/cm<sup>2</sup>

FR Mesh Gas Monitor Pocket

**Tool Pocket** 

**Zipped Chest Pocket** 

POWERED BY

Summit Breeze®

TECHNOLOGY

SBC2031 Gray Color

**\$BC2035**Royal Blue Color

FR 3" Contrasting Trim with 1" Silver Reflective Core with X pattern on Back