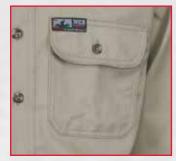

#### **Front Pen Pocket**

- 5.5oz FR Inherent Blend Material
- Patented Triple Vent Technology
- Nomex® double stitched seams for increased strength
- Button-down collar

POWERED BY

Summit Breeze®

TECHNOLOGY

Front Pen Pocket