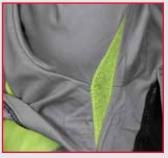

#### **Class 2 FR Safety Vest**

Sizes M-X4

- FR Solid fabric
- Arc rating 5.4 cal/cm<sup>2</sup>
- 2" Silver FR Reflective Stripes
- FR Hook and Loop front closure
- D-Ring Access for fall protection harness
- · GlenGuard® Hi-Vis material
- · 3 pockets

#### **Class 2 FR Safety Vest**

Sizes M-X4

- FR Mesh fabric
- Arc Rating 4.6 cal/cm<sup>2</sup>
- 2" Silver FR Reflective Stripes
- FR Hook and Loop front closure, D-Ring Access for fall protection harness
- · GlenGuard® Hi-Vis material
- 3 pockets

#### **Class 3 FR Safety Vest**

Sizes S-X4

- FR Mesh fabric
- Arc Rating 4.6 cal/cm<sup>2</sup>
- 2" Silver FR Reflective Stripes
- FR Hook and Loop front closure
- D-Ring Access for fall protection harness
- · GlenGuard® Hi-Vis material
- 3 pockets