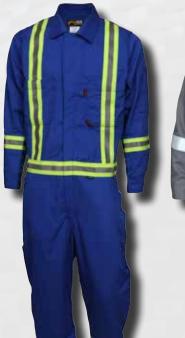

Summit Breeze®

TECHNOLOGY

SBC2031 Gray Color

**\$BC2035**Royal Blue Color

FR 3" Contrasting Trim with 1" Silver Reflective Core with X pattern on Back

### 7oz FR 100% Cotton

7oz FR 100% Cotton Material

DOUBLE NEEDLE STITCHED WITH NOMEX® THREAD IN HIGH WEAR AREAS FOR DURABILITY

Patented Ventilated Rear Cape with FR Mesh

IMPROVES AIR FLOW REDUCES BODY BURN UP TO 50%\*

Patented Ventilated Underarm Vents with FR Mesh

IMPROVES AIR FLOW REDUCES BODY BURN UP TO 50%\*

CAT 2 ATPV 8.7 cal/cm<sup>2</sup>

FR Mesh Gas Monitor Pocket

Tool Pocket

Storm Flap

POWERED BY

Summit Breeze®