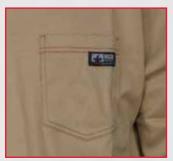

#### **Front Pen Pocket**

- 5.5oz FR Inherent Blend Material
- Patented Triple Vent Technology
- Nomex® double stitched seams for increased strength
- Button-down collar

POWERED BY

Summit Breeze®

TECHNOLOGY

## **FR Long Sleeve Shirts**

6.5oz FR 100% Cotton Fabric

Left Chest Pocket

• 6.5oz FR 100% cotton fabric

- 1 outer left chest pocket
- Extremely comfortable for all day use

POWERED BY

Summit Breeze®

TECHNOLOGY