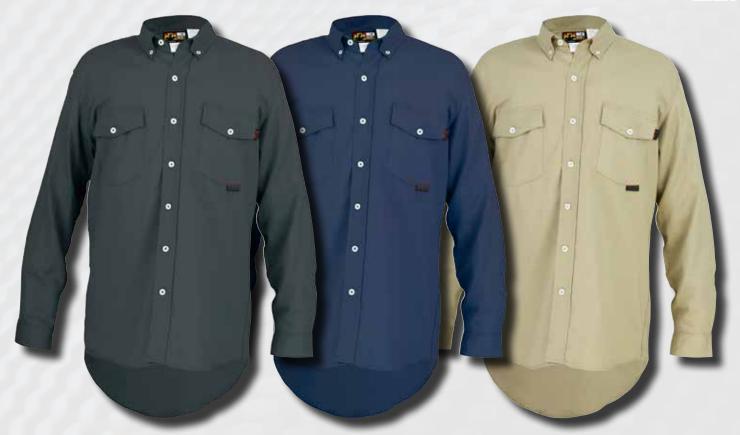

## **Summit Breeze® 5.5oz FR Shirts**

5.5oz FR Ripstop Inherent Blend

EXTREME MOISTURE WICKING AND ANTI-STATIC PROPERTIES TWICE THE DURABILITY OF COTTON

CAT 2 ATPV 8.9 cal/cm<sup>2</sup>

Patented Triple Vent Technology

IMPROVES AIR FLOW REDUCES BODY BURN UP TO 50%\*

#### **Front Pen Pocket**

- 5.5oz FR Inherent Blend Material
- Patented Triple Vent Technology
- Nomex® double stitched seams for increased strength
- Button-down collar

POWERED BY

Summit Breeze®

TECHNOLOGY

Dual Rated NFPA 70E CAT 2 & NFPA 2112

Powerful Performance
Priceless Protection
Peace of Mind

OEKO-TEX®
INSPIRING CONFIDENCE
FREE OF
FORMALDEHYDE

SBS I 00 I Gray Color **SBS I 002**Navy Blue Color

SBS 1 003 Tan Color **SBS I 006**Medium Blue Color