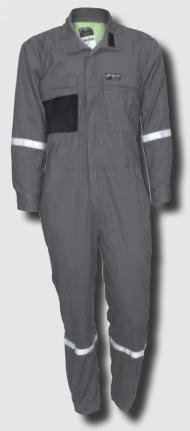

## **5.5oz FR Ripstop Inherent Blend**

5.5oz FR Ripstop Inherent Blend

EXTREME MOISTURE WICKING AND ANTI-STATIC PROPERTIES TWICE THE DURABILITY OF COTTON

**Patented Ventilated** 

Rear Cape with FR Mesh

IMPROVES AIR FLOW REDUCES BODY BURN UP TO 50%\*

**Tool Pocket** 

Underarm Vents with FR Mesh

**Patented Ventilated** 

IMPROVES AIR FLOW REDUCES BODY BURN UP TO 50%\*

CAT 2 ATPV 8.9 cal/cm<sup>2</sup>

UP TO 50%\*

**Zipped Chest Pocket** 

**FR Mesh Gas Monitor Pocket** 

POWERED BY

Summit Breeze®

TECHNOLOGY

SBC2011 Gray Color

SBC2012 Navy Blue Color

SBC2013 Tan Color

SBC2014 Red Color