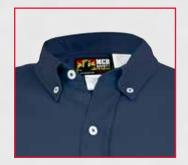

## **Summit Breeze® 5.5oz FR Shirts**

5.5oz FR Ripstop Inherent Blend

EXTREME MOISTURE WICKING AND ANTI-STATIC PROPERTIES TWICE THE DURABILITY OF COTTON

CAT 2 ATPV 8.9 cal/cm<sup>2</sup>

Patented Triple Vent Technology

#### **Front Pen Pocket**

- 5.5oz FR Inherent Blend Material
- Patented Triple Vent Technology
- Nomex® double stitched seams for increased strength
- Button-down collar

POWERED BY

Summit Breeze®

TECHNOLOGY