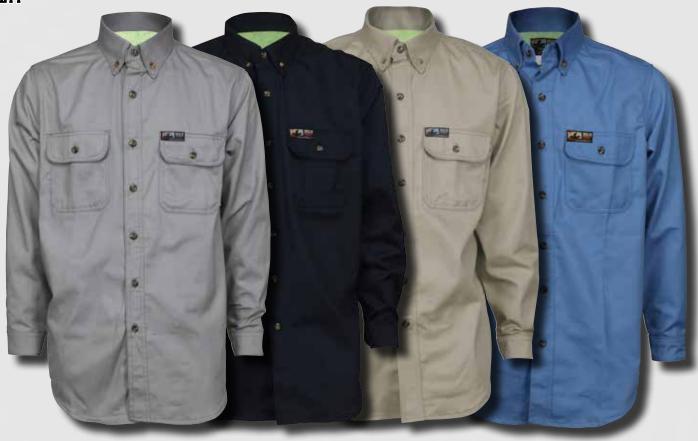

## **Summit Breeze® 5.5oz FR Shirts**

5.5oz FR Ripstop Inherent Blend

EXTREME MOISTURE WICKING AND ANTI-STATIC PROPERTIES TWICE THE DURABILITY OF COTTON

CAT 2 ATPV 8.9 cal/cm<sup>2</sup>

Patented Triple Vent Technology

Dual Rated NFPA 70E CAT 2 & NFPA 2112

Powerful Performance
Priceless Protection
Peace of Mind

OEKO-TEX®
INSPIRING CONFIDENCE
FREE OF
FORMALDEHYDE

SBS I 00 I Gray Color **SBS I 002**Navy Blue Color

SBS 1 003 Tan Color **SBS I 006**Medium Blue Color