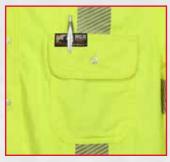

### Summit Breeze® 5.5oz Class 3 Hi-Vis FR

#### 5.5oz FR Ripstop Inherent Blend

EXTREME MOISTURE WICKING AND ANTI-STATIC PROPERTIES TWICE THE DURABILITY OF COTTON

Patented Ventilated Rear Cape With FR Mesh

IMPROVES AIR FLOW REDUCES BODY BURN UP TO 50%\*

- 5.5oz FR Inherent Blend Material
- Patented Triple Vent Technology
- Nomex® double stitched seams for increased strength
- Button-down collar

POWERED BY

Summit Breeze®

TECHNOLOGY

CAT 2 ATPV 8.9 cal/cm<sup>2</sup>

Front Pen Pocket