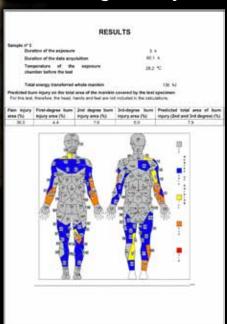

0% 3<sup>rd</sup> Degree Body Burn

Caper -

Total Energy 130.5 kJ 7.1% 2<sup>nd</sup> Degree Body Burn

0% 3<sup>rd</sup> Degree Body Burn

Total Energy 136 kJ 7.9% 2<sup>nd</sup> Degree Body Burn

0% 3<sup>rd</sup> Degree Body Burn