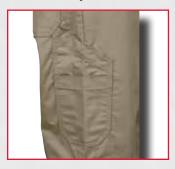

## 88/12 FR Work Shirts

Max Comfort™ 6.5oz FR 88% Cotton/12% Nylon Sateen Fabric

Front Pen Pocket

- 6.5oz FR Max Comfort™ 88% cotton/12% nylon sateen fabric
- Nomex® double stitched seams on major seams for increased strength
- · Extended back tail to stay tucked in