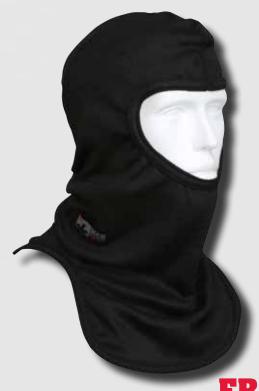

## **BLCVTCN**Navy Blue Color

- ATPV 32 cal/cm<sup>2</sup>
- ASTM F1506 Electric Arc Protection
- ASTM 1959
- Meets hood requirements of NFPA 1971
- Made with CarbonX® Rib Knit FR Material
- Double layered for extra protection and insulation
- · Will not melt or burn
- Provides face and neck protection
- · Elastic binding around face for a secure fit
- · One size fits all