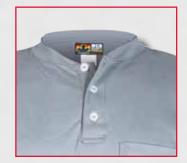

## **FR Henley Long Sleeve Shirts**

7oz FR Max Comfort™ 100% Cotton Interlock Knit Shell

Left Chest Pocket

- 7oz FR Max Comfort™ 100% Cotton interlock knit shell
- 3 button placket front
- Left chest pocket
- · Fabric is moisture wicking and breathable
- Rib knit collar and cuff
- Hi-temperature FR poly button

CAT 2 ATPV 9.6 cal/cm<sup>2</sup>

NFPA® 70E

**3 Button Placket Front** 