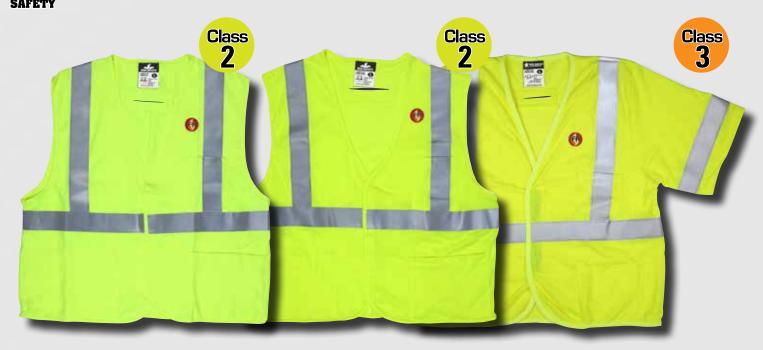

## FR Modacrylic Safety Vest

#### **Class 2 FR Safety Vest**

Sizes M-X4

- FR Solid fabric
- Arc rating 5.4 cal/cm<sup>2</sup>
- 2" Silver FR Reflective Stripes
- FR Hook and Loop front closure
- D-Ring Access for fall protection harness
- · GlenGuard® Hi-Vis material
- · 3 pockets

#### **Class 2 FR Safety Vest**

Sizes M-X4

- FR Mesh fabric
- Arc Rating 4.6 cal/cm<sup>2</sup>
- 2" Silver FR Reflective Stripes
- FR Hook and Loop front closure, D-Ring Access for fall protection harness
- · GlenGuard® Hi-Vis material
- 3 pockets

#### **Class 3 FR Safety Vest**

Sizes S-X4

- FR Mesh fabric
- Arc Rating 4.6 cal/cm<sup>2</sup>
- 2" Silver FR Reflective Stripes
- FR Hook and Loop front closure
- D-Ring Access for fall protection harness
- · GlenGuard® Hi-Vis material
- 3 pockets