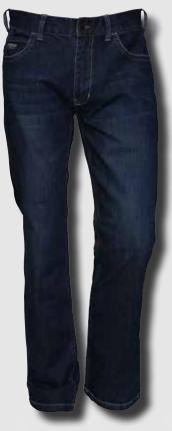

## **Legacy FR Denim**

- 13oz FR Max Comfort<sup>™</sup> 100% Cotton Denim
- · Enzyme wash for softness, comfort, and a great look
- Reinforced belt loops
- Three sided coin pocket
- Double needle stitched with Aramid thread in high wear areas
- 8" single needle topstitch at top of out seam for durability
- · All stress points bar tacked for extended wear
- Two large patch pockets on seat

13oz FR Max Comfort™ Heavy Weight Indigo Denim

Three Sided Coin Pocket

Two Large Patch Pockets on Seat

CAT 2 ATPV 20.0 cal/cm<sup>2</sup>

## **P2D**Blue Denim Color