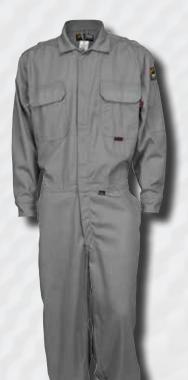

### 7oz FR Westex UltraSoft® Material

7oz FR Westex UltraSoft® Material

DOUBLE NEEDLE STITCHED WITH NOMEX® THREAD IN HIGH WEAR AREAS FOR DURABILITY

5 Pockets

- Nomex® triple stitched seams for increased strength on major seams for durability
- Heavy duty two-way YKK® brass break-away zipper
- Protective storm flap with snap closure to cover front zipper
- Two chest pockets, left pocket with pen tunnel
- Two front hip pockets on coverall pants
- · Side pass through with snap closure
- Two back patch pockets
- · Bi-swing action back gussets for ease of movement
- Tool pocket on right leg
- Adjustable snap closure on cuff of sleeves

#### **Zipper Front with Button Top**

CAT 2 ATPV 8.7 cal/cm<sup>2</sup>

**CCMG**Gray Color

## **CCMN**Navy Blue Color