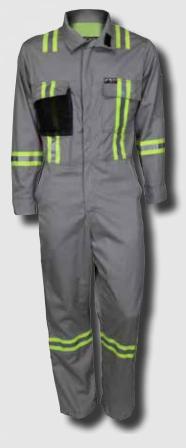

## **5.5oz FR Ripstop Inherent Blend**

5.5oz FR Ripstop Inherent Blend

EXTREME MOISTURE WICKING AND ANTI-STATIC PROPERTIES TWICE THE DURABILITY OF COTTON

**Patented Ventilated** 

Rear Cape with FR Mesh

IMPROVES AIR FLOW REDUCES BODY BURN UP TO 50%\*

**Tool Pocket** 

Underarm Vents with FR Mesh

**Patented Ventilated** 

IMPROVES AIR FLOW REDUCES BODY BURN UP TO 50%\*

CAT 2 ATPV 8.9 cal/cm<sup>2</sup>

UP TO 50%\*

**Zipped Chest Pocket** 

**FR Mesh Gas Monitor Pocket** 

POWERED BY

Summit Breeze®

TECHNOLOGY

SBC2011 Gray Color

SBC2012 Navy Blue Color

SBC2013 Tan Color

SBC2014 Red Color