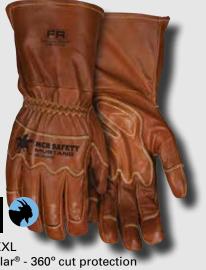

<sup>®</sup> thread
- Arc rated 28.6 cal/cm<sup>2</sup> (HRC3/CAT3)
- Heat Attenuation Factor, HAF = 94%
- Fourchette panels for enhanced fit
- · Shirred elastic wrist

#### Kevlar.













- Premium Grade Grain Goatskin
- 5 inch split cowhide bell cuff
- Wing Thumb
- Rolled Leather Hem
- · A second layer of premium brown goatskin in the palm, fingertips and knuckle
- Double stitched, sewn with DuPont<sup>™</sup> Kevlar<sup>®</sup> thread
- Arc rated 28.6 cal/cm<sup>2</sup> (HRC3/CAT3)
- Shirred elastic around entire wrist

\*3 Month Guaranteed **Wear Life!** 











CAT 3 ATPV 35 cal/cm<sup>2</sup>







- Lined with DuPont<sup>™</sup> Kevlar<sup>®</sup> 360° cut protection
- · Premium goatskin high tensile strength
- · Double stitched with Kevlar® thread greater seam strength





MU3624FR Sizes: M-XL

- Premium Grade Grain Goatskin
- Nomex® fabric back excellent thermal stability
- Ergonomic double leather pattern
- Sewn with DuPont<sup>™</sup> Kevlar<sup>®</sup> thread
- 2 1/2" cuff with shirred elastic around entire wrist















- Premium brown goatskin leather
- 13 gauge DuPont<sup>™</sup> Kevlar<sup>®</sup> lined
- · Wing style thumb
- Double stitched, sewn with DuPont<sup>™</sup> Kevlar<sup>®</sup> thread
- Fourchette panels for enhanced fit
- Arc rating of 61.4 cal/cm<sup>2</sup> (HRC4 / CAT4)
- · Shirred elastic around entire wrist















- Premium Grade Grain Goatskin
- Lined with DuPont<sup>™</sup> Kevlar<sup>®</sup>
- Nomex® back of hand
- 2.5 inch cuff
- Wing Thumb
- Double stitched, sewn with DuPont<sup>™</sup> Kevlar<sup>®</sup> thr