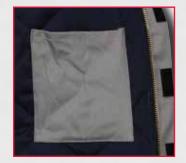

**Tool Pocket** 

Underarm Vents with FR Mesh

**Patented Ventilated** 

IMPROVES AIR FLOW REDUCES BODY BURN UP TO 50%\*

CAT 2 ATPV 8.9 cal/cm<sup>2</sup>

UP TO 50%\*

**Zipped Chest Pocket** 

**FR Mesh Gas Monitor Pocket** 

POWERED BY

Summit Breeze®

TECHNOLOGY

SBC2011 Gray Color

SBC2012 Navy Blue Color

SBC2013 Tan Color

SBC2014 Red Color