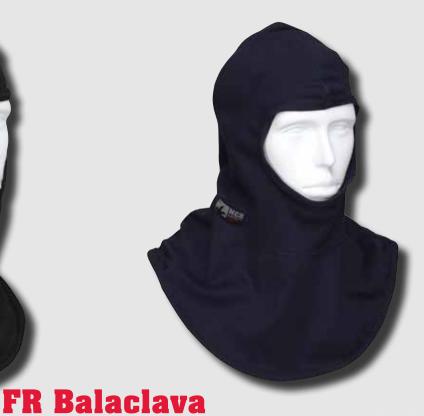

## **BLCVTCN**Navy Blue Color

- ATPV 32 cal/cm<sup>2</sup>
- ASTM F1506 Electric Arc Protection
- ASTM 1959
- Meets hood requirements of NFPA 1971
- Made with CarbonX® Rib Knit FR Material
- Double layered for extra protection and insulation
- · Will not melt or burn
- Provides face and neck protection
- · Elastic binding around face for a secure fit
- · One size fits all