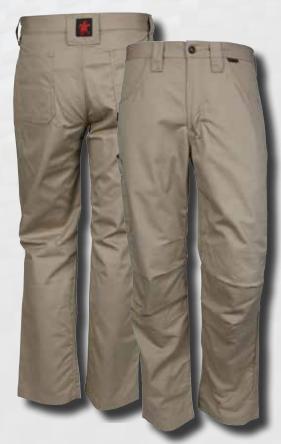

## 88/12 FR Work Shirts

Max Comfort™ 6.5oz FR 88% Cotton/12% Nylon Sateen Fabric

Front Pen Pocket

- 6.5oz FR Max Comfort™ 88% cotton/12% nylon sateen fabric
- Nomex® double stitched seams on major seams for increased strength
- · Extended back tail to stay tucked in

CAT 2 ATPV 9.5 cal/cm<sup>2</sup>

**Button Down Collar** 

**LSTIT**Tan Color