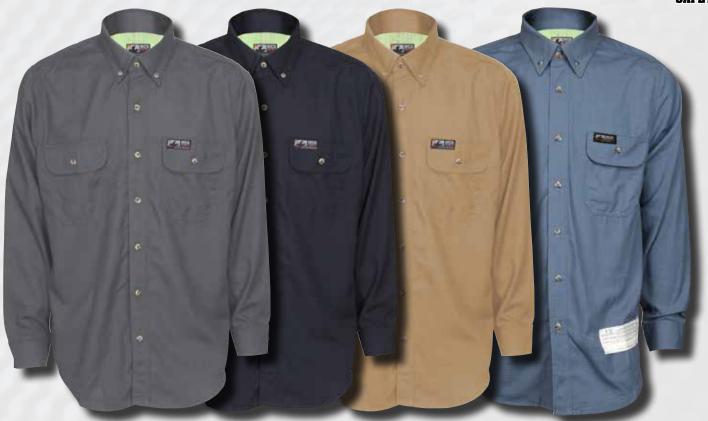

## **Summit Breeze® 5.5oz FR Shirts**

5.5oz FR Ripstop Inherent Blend

EXTREME MOISTURE WICKING AND ANTI-STATIC PROPERTIES TWICE THE DURABILITY OF COTTON

CAT 2 ATPV 8.9 cal/cm<sup>2</sup>

Patented Triple Vent Technology

## **Summit Breeze® 7oz FR Shirts**

7oz FR 100% Cotton Material

DOUBLE NEEDLE STITCHED WITH NOMEX®THREAD IN HIGH WEAR AREAS FOR DURABILITY

Patented Triple Vent Technology

IMPROVES AIR FLOW REDUCES BODY BURN UP TO 50%\*