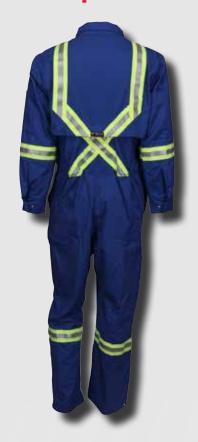

Summit Breeze®

TECHNOLOGY

SBC2031 Gray Color

**\$BC2035**Royal Blue Color

FR 3" Contrasting Trim with 1" Silver Reflective Core with X pattern on Back

### 7oz FR 100% Cotton

7oz FR 100% Cotton Material

DOUBLE NEEDLE STITCHED WITH NOMEX® THREAD IN HIGH WEAR AREAS FOR DURABILITY

Patented Ventilated Rear Cape with FR Mesh

IMPROVES AIR FLOW REDUCES BODY BURN UP TO 50%\*

Patented Ventilated Underarm Vents with FR Mesh

IMPROVES AIR FLOW REDUCES BODY BURN UP TO 50%\*

CAT 2 ATPV 8.7 cal/cm<sup>2</sup>

FR Mesh Gas Monitor Pocket

Tool Pocket

Storm Flap

POWERED BY

Summit Breeze®