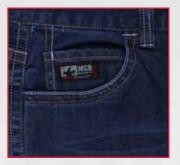

## **Legacy FR Denim**

- 13oz FR Max Comfort<sup>™</sup> 100% Cotton Denim
- · Enzyme wash for softness, comfort, and a great look
- Reinforced belt loops
- Three sided coin pocket
- Double needle stitched with Aramid thread in high wear areas
- 8" single needle topstitch at top of out seam for durability
- · All stress points bar tacked for extended wear
- Two large patch pockets on seat

13oz FR Max Comfort™ Heavy Weight Indigo Denim

Three Sided Coin Pocket

Two Large Patch Pockets on Seat

CAT 2 ATPV 20.0 cal/cm<sup>2</sup>

## **P2D**Blue Denim Color