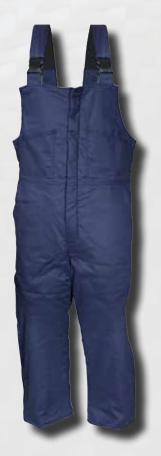

### **FR Summit Freeze Insulated Workwear**

- 11oz FR 100% FR duck cotton outer
- CAT 3 ATPV 34.8 cal/cm<sup>2</sup>
- 10oz FR quilted modacrylic liner
- Bi-Swing action back for comfort
- Zipper front covered by storm flap
- Over-sized zipper pull for ease of use with gloves
- No exposed metal
- 2 Insulated hand warmer pockets over flap pockets,
   4 total outer pockets
- 1 Inside left pocket
- Elastic bottom for fit and to help keep jacket from riding up

- 12oz FR Max Comfort<sup>™</sup> 100% Cotton Canvas Outer Shell
- CAT 3 ATPV 38 cal/cm<sup>2</sup>
- 11.5oz FR quilted lining 100% FR treated cotton and non-woven modacrylic batting
- FR Aramid double stitched seams on main seams
- 2 chest pockets with concealed snap closure
- Protective storm flap covers 2-way #10 brass non-separating front zipper
- Heavy weight 2" adjustable elasticized straps with FR heat resistant buckles
- Two rear pockets with concealed snap closures

   no flaps
- Vented legs w/10m FR zipper closure, 28".
   The zipper is protected by storm flaps with snap closures
- Elastic waist
- · Hip pockets with snap closure

l loz 100% FR Insulated Summit Freeze®

CAT 3 ATPV 34.8 cal/cm<sup>2</sup>