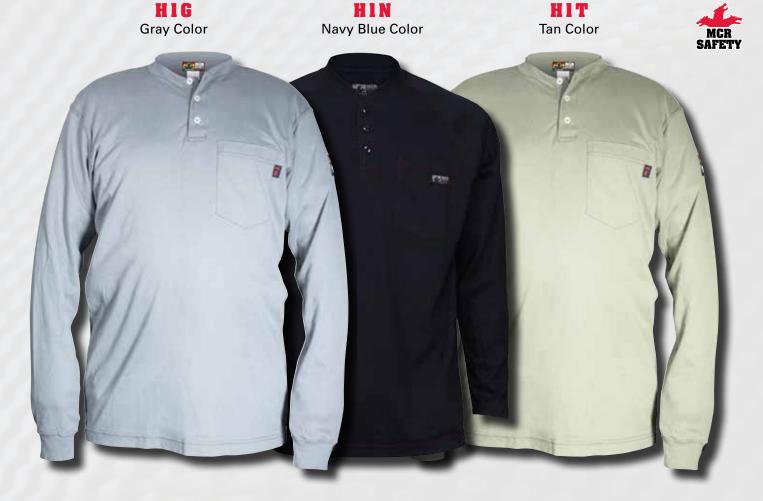

## **FR Henley Long Sleeve Shirts**

7oz FR Max Comfort™ 100% Cotton Interlock Knit Shell

Left Chest Pocket

- 7oz FR Max Comfort™ 100% Cotton interlock knit shell
- 3 button placket front
- Left chest pocket
- · Fabric is moisture wicking and breathable
- Rib knit collar and cuff
- Hi-temperature FR poly button

CAT 2 ATPV 9.6 cal/cm<sup>2</sup>

NFPA® 70E

**3 Button Placket Front** 