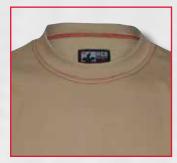

## **FR Henley Long Sleeve Shirts**

7oz FR Max Comfort™ 100% Cotton Interlock Knit Shell

Left Chest Pocket

- 7oz FR Max Comfort™ 100% Cotton interlock knit shell
- 3 button placket front
- Left chest pocket
- · Fabric is moisture wicking and breathable
- Rib knit collar and cuff
- Hi-temperature FR poly button

CAT 2 ATPV 9.6 cal/cm<sup>2</sup>

NFPA® 70E

**3 Button Placket Front** 