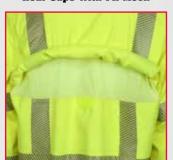

#### 5.5oz FR Ripstop Inherent Blend

EXTREME MOISTURE WICKING AND ANTI-STATIC PROPERTIES TWICE THE DURABILITY OF COTTON

Patented Ventilated Rear Cape With FR Mesh

IMPROVES AIR FLOW REDUCES BODY BURN UP TO 50%\*