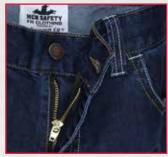

## **Legacy FR Denim**

- 13oz FR Max Comfort<sup>™</sup> 100% Cotton Denim
- · Enzyme wash for softness, comfort, and a great look
- Reinforced belt loops
- Three sided coin pocket
- Double needle stitched with Aramid thread in high wear areas
- 8" single needle topstitch at top of out seam for durability
- · All stress points bar tacked for extended wear
- Two large patch pockets on seat

13oz FR Max Comfort™ Heavy Weight Indigo Denim

Three Sided Coin Pocket

Two Large Patch Pockets on Seat

CAT 2 ATPV 20.0 cal/cm<sup>2</sup>

## **P2D**Blue Denim Color