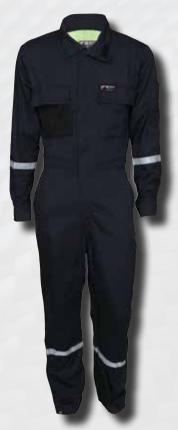

## 7oz FR 100% Cotton

7oz FR 100% Cotton Material

DOUBLE NEEDLE STITCHED WITH NOMEX® THREAD IN HIGH WEAR AREAS FOR DURABILITY

Patented Ventilated Rear Cape with FR Mesh

IMPROVES AIR FLOW REDUCES BODY BURN UPTO 50%\*

Patented Ventilated Underarm Vents with FR Mesh

IMPROVES AIR FLOW REDUCES BODY BURN UP TO 50%\*

CAT 2 ATPV 8.7 cal/cm<sup>2</sup>

FR Mesh Gas Monitor Pocket

**Tool Pocket** 

**Zipped Chest Pocket** 

POWERED BY

Summit Breeze®

TECHNOLOGY

SBC2031 Gray Color

**\$BC2035**Royal Blue Color

FR 3" Contrasting Trim with 1" Silver Reflective Core with X pattern on Back