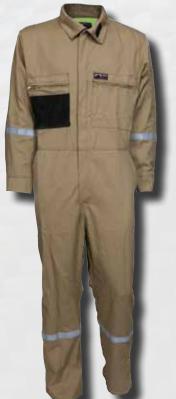

### 7oz FR 100% Cotton

7oz FR 100% Cotton Material

DOUBLE NEEDLE STITCHED WITH NOMEX® THREAD IN HIGH WEAR AREAS FOR DURABILITY

Patented Ventilated Rear Cape with FR Mesh

IMPROVES AIR FLOW REDUCES BODY BURN UP TO 50%\*

Patented Ventilated Underarm Vents with FR Mesh

IMPROVES AIR FLOW REDUCES BODY BURN UP TO 50%\*

CAT 2 ATPV 8.7 cal/cm<sup>2</sup>

FR Mesh Gas Monitor Pocket

Tool Pocket

Storm Flap

POWERED BY

Summit Breeze®

TECHNOLOGY