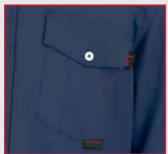

#### **Front Pen Pocket**

- 5.5oz FR Inherent Blend Material
- Patented Triple Vent Technology
- Nomex® double stitched seams for increased strength
- Button-down collar

POWERED BY

Summit Breeze®

TECHNOLOGY

CAT 2 ATPV 8.7 cal/cm<sup>2</sup>

- 7oz FR 100% Cotton Material
- Patented Triple Vent Technology
- Nomex® double stitched seams for increased strength
- Button-Down Collar
- Two chest pockets with flap and button closures
- · Adjustable two button closure on each sleeve cuff