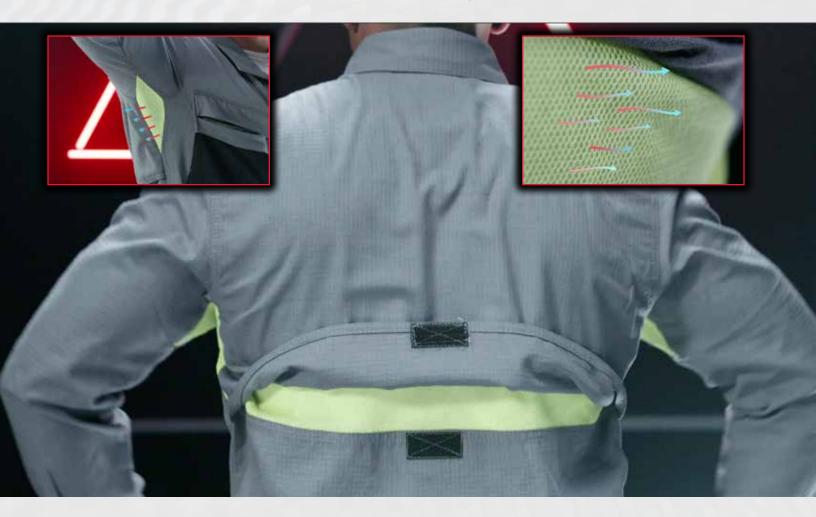

## Patented Triple Vent Design Reduces Heat Stress

Proprietary 5.5oz inherent blend FR ripstop design Zero 3<sup>rd</sup> degree burns!

FR mesh vent maximizes airflow ensuring workers stay cool

Only MCR Safety FR clothing, powered by Summit Breeze® technology, directs a majority of gas away from the face, significantly minimizing inhalation injury.

## **5.5oz FR Ripstop Inherent Blend**

5.5oz FR Ripstop Inherent Blend

EXTREME MOISTURE WICKING AND ANTI-STATIC PROPERTIES TWICE THE DURABILITY OF COTTON

**Patented Ventilated** 

Rear Cape with FR Mesh

IMPROVES AIR FLOW REDUCES BODY BURN UP TO 50%\*

**Tool Pocket** 

Underarm Vents with FR Mesh

**Patented Ventilated** 

IMPROVES AIR FLOW REDUCES BODY BURN UP TO 50%\*

CAT 2 ATPV 8.9 cal/cm<sup>2</sup>

UP TO 50%\*

**Zipped Chest Pocket** 

**FR Mesh Gas Monitor Pocket** 