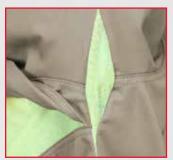

## Patented Triple Vent Design Reduces Heat Stress

Proprietary 5.5oz inherent blend FR ripstop design Zero 3<sup>rd</sup> degree burns!

FR mesh vent maximizes airflow ensuring workers stay cool

Only MCR Safety FR clothing, powered by Summit Breeze® technology, directs a majority of gas away from the face, significantly minimizing inhalation injury.

## **5.5oz FR Ripstop Inherent Blend**

5.5oz FR Ripstop Inherent Blend

EXTREME MOISTURE WICKING AND ANTI-STATIC PROPERTIES TWICE THE DURABILITY OF COTTON

**Patented Ventilated** 

Rear Cape with FR Mesh

IMPROVES AIR FLOW REDUCES BODY BURN UP TO 50%\*

**Tool Pocket** 

Underarm Vents with FR Mesh

**Patented Ventilated** 

IMPROVES AIR FLOW REDUCES BODY BURN UP TO 50%\*

CAT 2 ATPV 8.9 cal/cm<sup>2</sup>

UP TO 50%\*

**Zipped Chest Pocket** 

**FR Mesh Gas Monitor Pocket** 