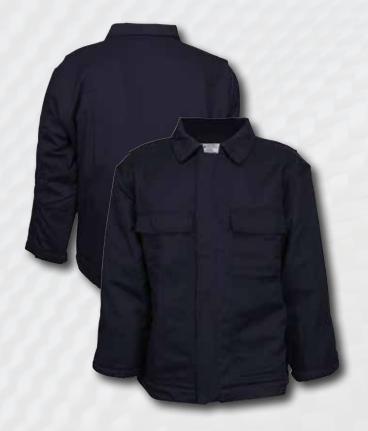

## 88/12 FR Work Pants

- 7oz Premium 88/12 blend
- Total of 6 pockets
- NFPA 2112 and NFPA 70E
- CAT 2 ATPV 8.6 cal/cm<sup>2</sup>
- Double Stitched for durability and wear
- · Pleated knees, added material for ease of bending
- CAT 2 and NFPA labels sewn onto pants

7oz Premium 88/12 blend

**Side Utility Pocket** 

**Utility Pocket** 

CAT 2 ATPV 8.6 cal/cm<sup>2</sup>

OEKO-TEX®
INSPIRING CONFIDENCE
FREE OF
FORMALDEHYDE