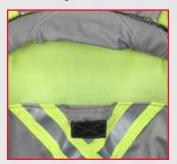

#### **Class 2 FR Safety Vest**

Sizes M-X4

- FR Solid fabric
- Arc rating 5.4 cal/cm<sup>2</sup>
- 2" Silver FR Reflective Stripes
- FR Hook and Loop front closure
- D-Ring Access for fall protection harness
- · GlenGuard® Hi-Vis material
- · 3 pockets

#### **Class 2 FR Safety Vest**

Sizes M-X4

- FR Mesh fabric
- Arc Rating 4.6 cal/cm<sup>2</sup>
- 2" Silver FR Reflective Stripes
- FR Hook and Loop front closure, D-Ring Access for fall protection harness
- · GlenGuard® Hi-Vis material
- 3 pockets

#### **Class 3 FR Safety Vest**

Sizes S-X4

- FR Mesh fabric
- Arc Rating 4.6 cal/cm<sup>2</sup>
- 2" Silver FR Reflective Stripes
- FR Hook and Loop front closure
- D-Ring Access for fall protection harness
- · GlenGuard® Hi-Vis material
- 3 pockets

FR Modacrylic/Aramid Blend Fabric

CAT 1

BJ238JH

Fluorescent Lime Color

BJ238CH

Fluorescent Lime Color