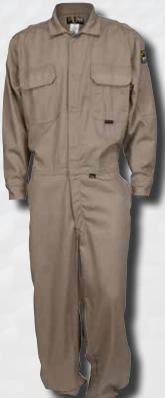

## **5.5oz FR Ripstop Inherent Blend**

5.5oz FR Ripstop Inherent Blend

EXTREME MOISTURE WICKING AND ANTI-STATIC PROPERTIES TWICE THE DURABILITY OF COTTON

**Patented Ventilated** 

Rear Cape with FR Mesh

IMPROVES AIR FLOW REDUCES BODY BURN UP TO 50%\*

**Tool Pocket** 

Underarm Vents with FR Mesh

**Patented Ventilated** 

IMPROVES AIR FLOW REDUCES BODY BURN UP TO 50%\*

CAT 2 ATPV 8.9 cal/cm<sup>2</sup>

UP TO 50%\*

**Zipped Chest Pocket** 

**FR Mesh Gas Monitor Pocket** 

POWERED BY

Summit Breeze®

TECHNOLOGY

SBC2011 Gray Color

SBC2012 Navy Blue Color

SBC2013 Tan Color

SBC2014 Red Color