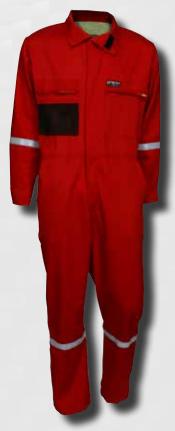

POWERED BY

Summit Breeze®

TECHNOLOGY

SBC2011 Gray Color

SBC2012 Navy Blue Color

SBC2013 Tan Color

SBC2014 Red Color