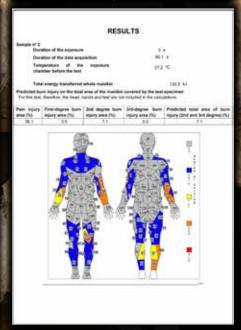

0% 3<sup>rd</sup> Degree Body Burn

Caper -

Total Energy 130.5 kJ 7.1% 2<sup>nd</sup> Degree Body Burn

0% 3<sup>rd</sup> Degree Body Burn

Total Energy 136 kJ 7.9% 2<sup>nd</sup> Degree Body Burn

0% 3<sup>rd</sup> Degree Body Burn