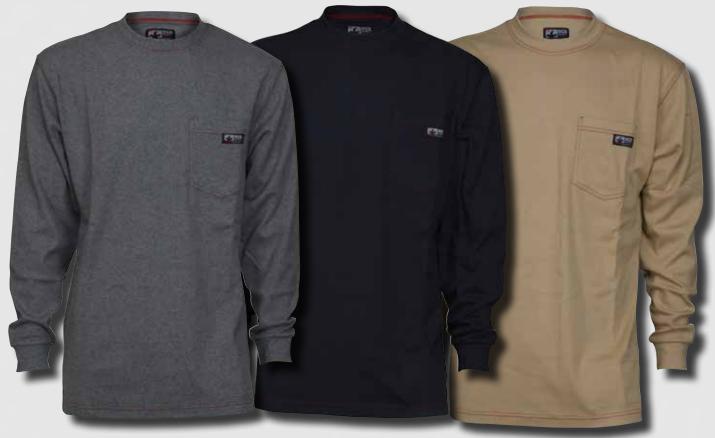

## **Summit Breeze® 5.5oz FR Shirts**

5.5oz FR Ripstop Inherent Blend

EXTREME MOISTURE WICKING AND ANTI-STATIC PROPERTIES TWICE THE DURABILITY OF COTTON

CAT 2 ATPV 8.9 cal/cm<sup>2</sup>

Patented Triple Vent Technology

#### **Front Pen Pocket**

- 5.5oz FR Inherent Blend Material
- Patented Triple Vent Technology
- Nomex® double stitched seams for increased strength
- Button-down collar

POWERED BY

Summit Breeze®

TECHNOLOGY

## **FR Long Sleeve Shirts**

6.5oz FR 100% Cotton Fabric

Left Chest Pocket

• 6.5oz FR 100% cotton fabric

- 1 outer left chest pocket
- Extremely comfortable for all day use

POWERED BY

Summit Breeze®

TECHNOLOGY