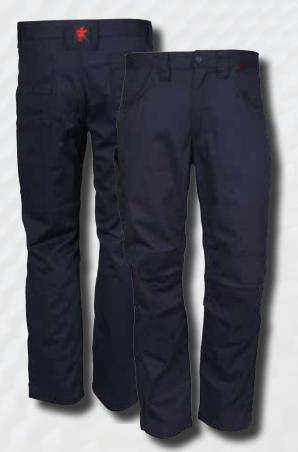

## **Legacy FR Denim**

- 13oz FR Max Comfort<sup>™</sup> 100% Cotton Denim
- · Enzyme wash for softness, comfort, and a great look
- Reinforced belt loops
- Three sided coin pocket
- Double needle stitched with Aramid thread in high wear areas
- 8" single needle topstitch at top of out seam for durability
- · All stress points bar tacked for extended wear
- Two large patch pockets on seat

13oz FR Max Comfort™ Heavy Weight Indigo Denim

Three Sided Coin Pocket

Two Large Patch Pockets on Seat

CAT 2 ATPV 20.0 cal/cm<sup>2</sup>

## **P2D**Blue Denim Color