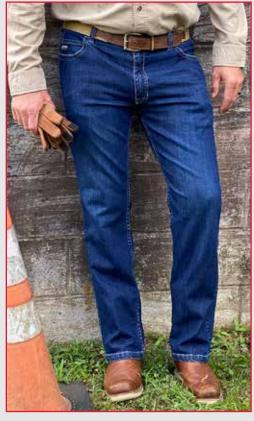

## **Legacy FR Denim**

- 13oz FR Max Comfort<sup>™</sup> 100% Cotton Denim
- · Enzyme wash for softness, comfort, and a great look
- Reinforced belt loops
- Three sided coin pocket
- Double needle stitched with Aramid thread in high wear areas
- 8" single needle topstitch at top of out seam for durability
- · All stress points bar tacked for extended wear
- Two large patch pockets on seat

13oz FR Max Comfort™ Heavy Weight Indigo Denim

Three Sided Coin Pocket

Two Large Patch Pockets on Seat

CAT 2 ATPV 20.0 cal/cm<sup>2</sup>

## **P2D**Blue Denim Color