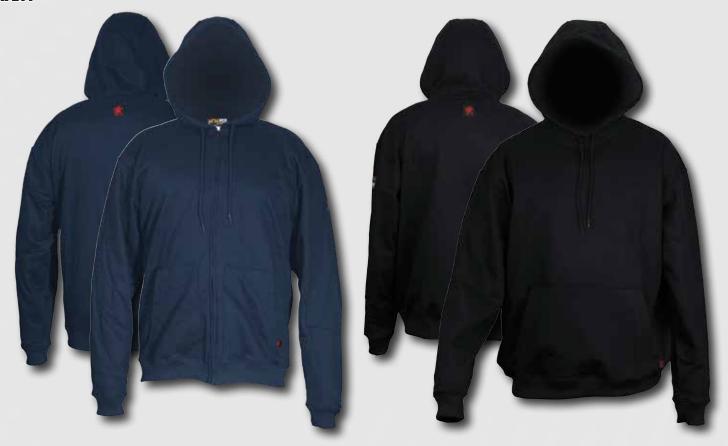

## **FR** Hoodies

- 12oz FR Max Comfort™ 100% Cotton interlock fleece shell
- Attached 3-section hood with FR cord
- Sewn with Flame Resistant thread
- · Zipper front closure

- 12oz FR Max Comfort™ 100% Cotton interlock fleece shell
- Attached 3-section hood with FR cord
- Pullover Style
- One front pouch pocket
- Ribbed Cuff

FR 100% Max Comfort Cotton Interlock Fleece

CAT 2 ATPV 18 cal/cm<sup>2</sup>