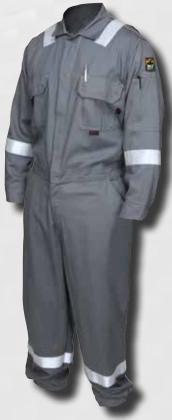

## 7oz FR 100% Cotton

7oz FR 100% Cotton Material

DOUBLE NEEDLE STITCHED WITH NOMEX® THREAD IN HIGH WEAR AREAS FOR DURABILITY

Patented Ventilated Rear Cape with FR Mesh

IMPROVES AIR FLOW REDUCES BODY BURN UPTO 50%\*

Patented Ventilated Underarm Vents with FR Mesh

IMPROVES AIR FLOW REDUCES BODY BURN UP TO 50%\*

CAT 2 ATPV 8.7 cal/cm<sup>2</sup>

FR Mesh Gas Monitor Pocket

**Tool Pocket** 

**Zipped Chest Pocket** 

POWERED BY