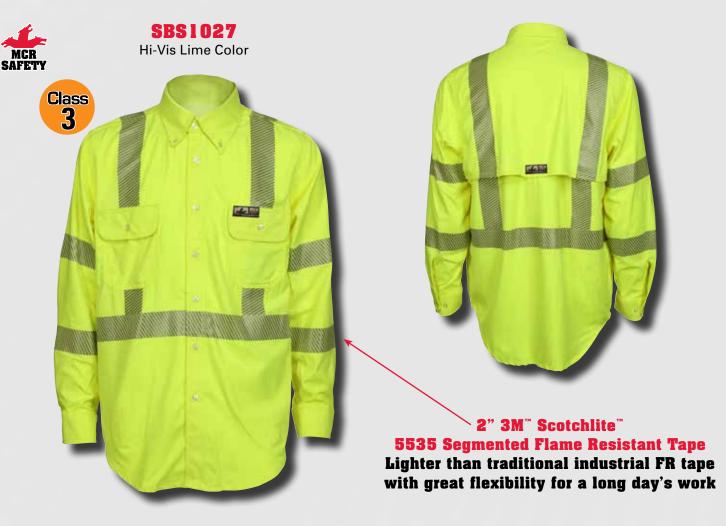

### Summit Breeze® 5.5oz Class 3 Hi-Vis FR

#### 5.5oz FR Ripstop Inherent Blend

EXTREME MOISTURE WICKING AND ANTI-STATIC PROPERTIES TWICE THE DURABILITY OF COTTON

Patented Ventilated Rear Cape With FR Mesh

IMPROVES AIR FLOW REDUCES BODY BURN UP TO 50%\*

- 5.5oz FR Inherent Blend Material
- Patented Triple Vent Technology
- Nomex® double stitched seams for increased strength
- Button-down collar

POWERED BY

Summit Breeze®

TECHNOLOGY

CAT 2 ATPV 8.9 cal/cm<sup>2</sup>

Front Pen Pocket