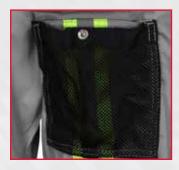

## **5.5oz FR Ripstop Inherent Blend**

5.5oz FR Ripstop Inherent Blend

EXTREME MOISTURE WICKING AND ANTI-STATIC PROPERTIES TWICE THE DURABILITY OF COTTON

**Patented Ventilated** 

Rear Cape with FR Mesh

IMPROVES AIR FLOW REDUCES BODY BURN UP TO 50%\*

**Tool Pocket** 

Underarm Vents with FR Mesh

**Patented Ventilated** 

IMPROVES AIR FLOW REDUCES BODY BURN UP TO 50%\*

CAT 2 ATPV 8.9 cal/cm<sup>2</sup>

UP TO 50%\*

**Zipped Chest Pocket** 

**FR Mesh Gas Monitor Pocket** 

POWERED BY

Summit Breeze®

TECHNOLOGY

SBC2011 Gray Color

SBC2012 Navy Blue Color

SBC2013 Tan Color

SBC2014 Red Color