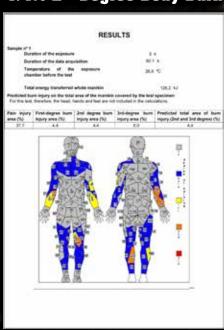

### Elite Level Burn Performance

\*Less Than 8% Body Burn
\*O% 3rd Degree Body Burn

Tested Independently at Aitex 5.5oz Inherent FR Blend Coverall Powered by Summit Breeze®

Total Energy 126.2 kJ 4.4% 2<sup>nd</sup> Degree Body Burn