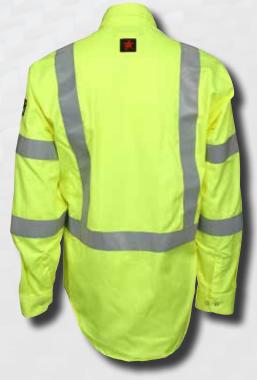

## 7oz FR 100% Cotton

7oz FR 100% Cotton Material

DOUBLE NEEDLE STITCHED WITH NOMEX® THREAD IN HIGH WEAR AREAS FOR DURABILITY

Patented Ventilated Rear Cape with FR Mesh

IMPROVES AIR FLOW REDUCES BODY BURN UPTO 50%\*

Patented Ventilated Underarm Vents with FR Mesh

IMPROVES AIR FLOW REDUCES BODY BURN UP TO 50%\*

CAT 2 ATPV 8.7 cal/cm<sup>2</sup>

FR Mesh Gas Monitor Pocket

**Tool Pocket** 

**Zipped Chest Pocket** 

POWERED BY

Summit Breeze®

TECHNOLOGY

SBC2031 Gray Color

**\$BC2035**Royal Blue Color

FR 3" Contrasting Trim with 1" Silver Reflective Core with X pattern on Back