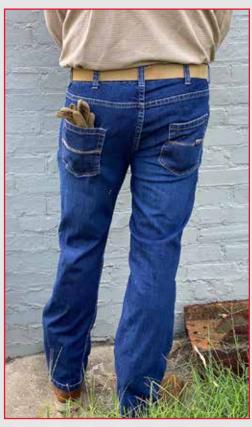

## **Legacy FR Denim**

- 13oz FR Max Comfort<sup>™</sup> 100% Cotton Denim
- · Enzyme wash for softness, comfort, and a great look
- Reinforced belt loops
- Three sided coin pocket
- Double needle stitched with Aramid thread in high wear areas
- 8" single needle topstitch at top of out seam for durability
- · All stress points bar tacked for extended wear
- Two large patch pockets on seat

13oz FR Max Comfort™ Heavy Weight Indigo Denim

Three Sided Coin Pocket

Two Large Patch Pockets on Seat

CAT 2 ATPV 20.0 cal/cm<sup>2</sup>

## **P2D**Blue Denim Color