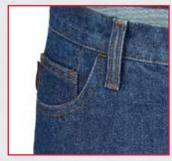

## **Legacy FR Denim**

- 13oz FR Max Comfort<sup>™</sup> 100% Cotton Denim
- · Enzyme wash for softness, comfort, and a great look
- Reinforced belt loops
- Three sided coin pocket
- Double needle stitched with Aramid thread in high wear areas
- 8" single needle topstitch at top of out seam for durability
- · All stress points bar tacked for extended wear
- Two large patch pockets on seat

13oz FR Max Comfort™ Heavy Weight Indigo Denim

Three Sided Coin Pocket

Two Large Patch Pockets on Seat

CAT 2 ATPV 20.0 cal/cm<sup>2</sup>

## **P2D**Blue Denim Color