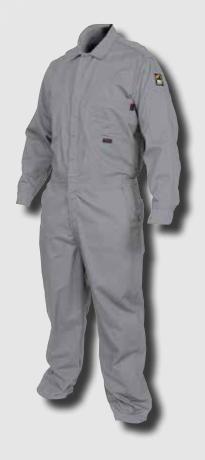

### 7oz FR Westex UltraSoft® Material

7oz FR Westex UltraSoft® Material

DOUBLE NEEDLE STITCHED WITH NOMEX® THREAD IN HIGH WEAR AREAS FOR DURABILITY

5 Pockets

- Nomex® triple stitched seams for increased strength on major seams for durability
- Heavy duty two-way YKK® brass break-away zipper
- Protective storm flap with snap closure to cover front zipper
- Two chest pockets, left pocket with pen tunnel
- Two front hip pockets on coverall pants
- · Side pass through with snap closure
- Two back patch pockets
- · Bi-swing action back gussets for ease of movement
- Tool pocket on right leg
- Adjustable snap closure on cuff of sleeves

#### **Zipper Front with Button Top**

CAT 2 ATPV 8.7 cal/cm<sup>2</sup>

**CCMG**Gray Color

## **CCMN**Navy Blue Color