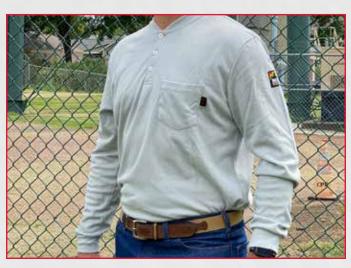

## **FR Long Sleeve Shirts**

6.5oz FR 100% Cotton Fabric

Left Chest Pocket

• 6.5oz FR 100% cotton fabric

- 1 outer left chest pocket
- Extremely comfortable for all day use

POWERED BY

Summit Breeze®

TECHNOLOGY

CAT 2 ATPV 10.6 cal/cm<sup>2</sup>

Rib-Knit Crewneck Collar