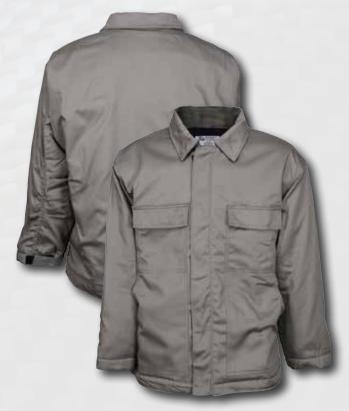

## **5.5oz FR Ripstop Inherent Blend**

5.5oz FR Ripstop Inherent Blend

EXTREME MOISTURE WICKING AND ANTI-STATIC PROPERTIES TWICE THE DURABILITY OF COTTON

**Patented Ventilated** 

Rear Cape with FR Mesh

IMPROVES AIR FLOW REDUCES BODY BURN UP TO 50%\*

**Tool Pocket** 

Underarm Vents with FR Mesh

**Patented Ventilated** 

IMPROVES AIR FLOW REDUCES BODY BURN UP TO 50%\*

CAT 2 ATPV 8.9 cal/cm<sup>2</sup>

UP TO 50%\*

**Zipped Chest Pocket** 

**FR Mesh Gas Monitor Pocket** 

## 7oz FR 100% Cotton

7oz FR 100% Cotton Material

DOUBLE NEEDLE STITCHED WITH NOMEX® THREAD IN HIGH WEAR AREAS FOR DURABILITY

Patented Ventilated Rear Cape with FR Mesh

IMPROVES AIR FLOW REDUCES BODY BURN UPTO 50%\*

Patented Ventilated Underarm Vents with FR Mesh

IMPROVES AIR FLOW REDUCES BODY BURN UP TO 50%\*

CAT 2 ATPV 8.7 cal/cm<sup>2</sup>

FR Mesh Gas Monitor Pocket

**Tool Pocket** 

**Zipped Chest Pocket** 

POWERED BY