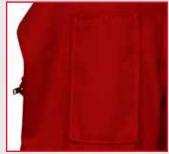

## **FR Long Sleeve Shirts**

6.5oz FR 100% Cotton Fabric

Left Chest Pocket

• 6.5oz FR 100% cotton fabric

- 1 outer left chest pocket
- Extremely comfortable for all day use

POWERED BY

Summit Breeze®

TECHNOLOGY