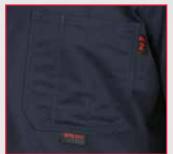

### 7oz FR Westex UltraSoft® Material

7oz FR Westex UltraSoft® Material

DOUBLE NEEDLE STITCHED WITH NOMEX® THREAD IN HIGH WEAR AREAS FOR DURABILITY

5 Pockets

- Nomex® triple stitched seams for increased strength on major seams for durability
- Heavy duty two-way YKK® brass break-away zipper
- Protective storm flap with snap closure to cover front zipper
- Two chest pockets, left pocket with pen tunnel
- Two front hip pockets on coverall pants
- · Side pass through with snap closure
- Two back patch pockets
- · Bi-swing action back gussets for ease of movement
- Tool pocket on right leg
- Adjustable snap closure on cuff of sleeves

### 7oz FR 100% Cotton

7oz Max Comfort™ FR 100% Cotton Twill Fabric

TRIPLE NEEDLE STITCHED WITH NOMEX®THREAD IN HIGH WEAR AREAS FOR DURABILITY

Adjustable Snap Closure on Cuff of Sleeves and Pants

Two Chest Pockets, Left Pocket with Pen Tunnel